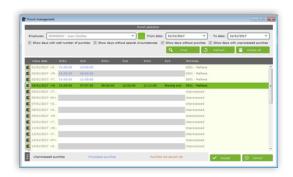

#### **Activity Reports**

- Customized reports (Excel, Word, PDF, HTML and ASCII text)
- Attendance control has never been that easy