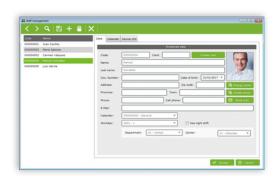

#### **Employee Management**

- Supports Photo ID
- Multiple verification modes (PIN, RFID, Fingerprint)
- Easy Menu Navigation