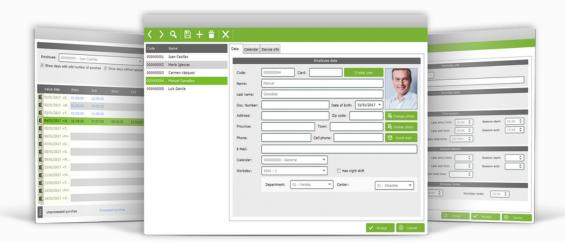

#### **Employee Management**

- Supports Photo ID
- Multiple verification modes (PIN, RFID, Fingerprint)
- Easy Menu Navigation